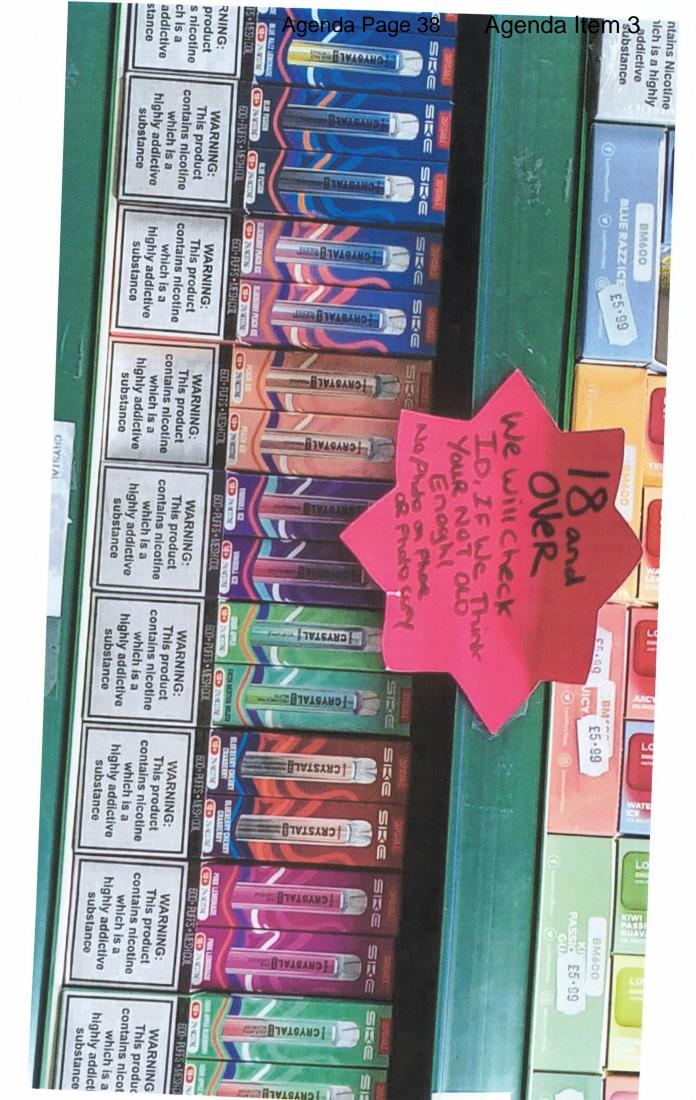

### Labelling requirements

On pack as sold (must be on bottle or device if no outer packaging):

- List of ingredients in nicotine-containing liquid, if present
- Indication of nicotine content and delivery per dose
- Batch number
- Recommendation to keep the product out of the reach of children
- Prominent health warning in black text on a white background on front and back "This product contains nicotine which is a highly addictive substance"
- Prohibited on packs offers and discounts, product safety / health claims