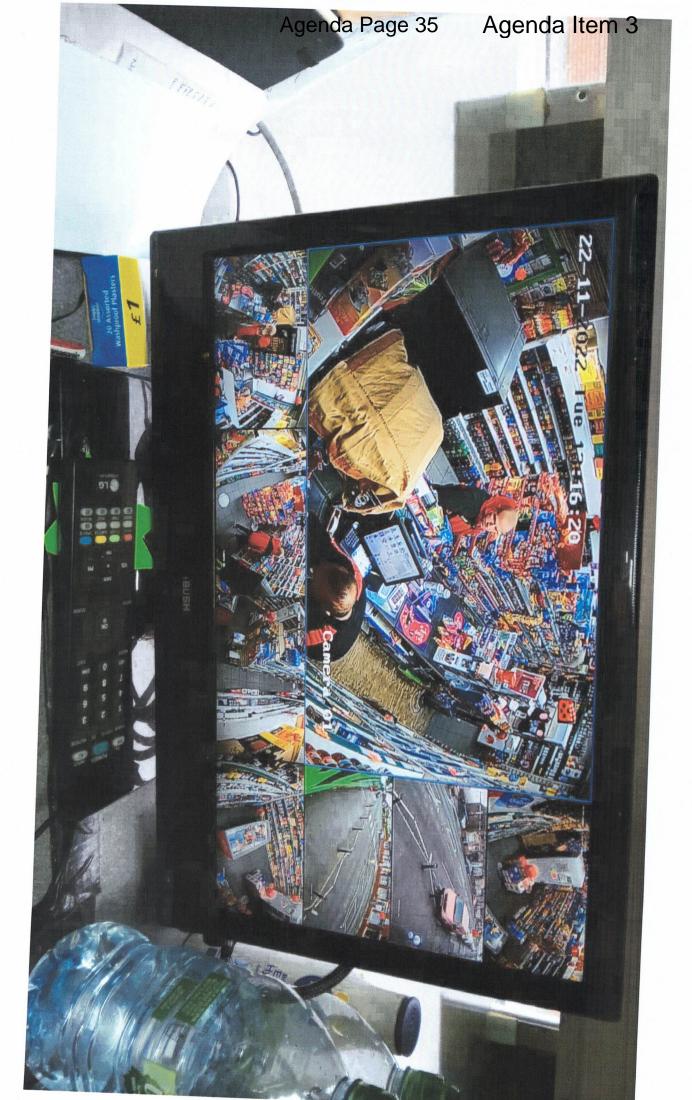

### MHRA / August 2021

- 1. The premises shall operate and maintain a CCTV system which shall be in use during all times licensable activities are taking place at the premises and comply as follows:
  - a) The system shall have cameras which cover all areas of the internal areas of the premises and the immediate external areas which customers use for access/egress to the premises.
  - b) As a minimum, the CCTV shall capture a "head and shoulders" image of any person who enters the premises through one of the public entrances and shall be of a quality that would enable their identification.
  - c) All recordings shall be stamped with the correct time and date
  - d) All recordings shall be retained for 30 days and shall be produced to an authorised officers upon lawful request
  - e) Signage advising that CCTV is in operation will be displayed
  - f) The DPS shall undertake an inspection of the CCTV system at least once monthly to ensure that it complies with the above. The date of the inspection shall be recorded in the premises log.
- 2. An incident log shall be kept on the premises which shall be used to record any notable incidents, such as a report of crime or disorder or refusal of any age-related product. All entries in the log shall record the date and time, the nature of the incident and the person recording it, the outcome or action taken and a police log number if appropriate. Entries shall be completed as soon as possible and, in any case, no later than the close of business on the day of the incident. The DPS shall inspect the log at least once every two weeks and record with signature the date which the inspection took place.
- 3. Any person who is authorised by a personal licence holder to sell alcohol under the premises licence shall be authorised in writing. Such authorisation shall include, as a minimum, the name and signature of the person being authorised, the name and signature of the personal licence holder and the date of the authorisation. The log of persons