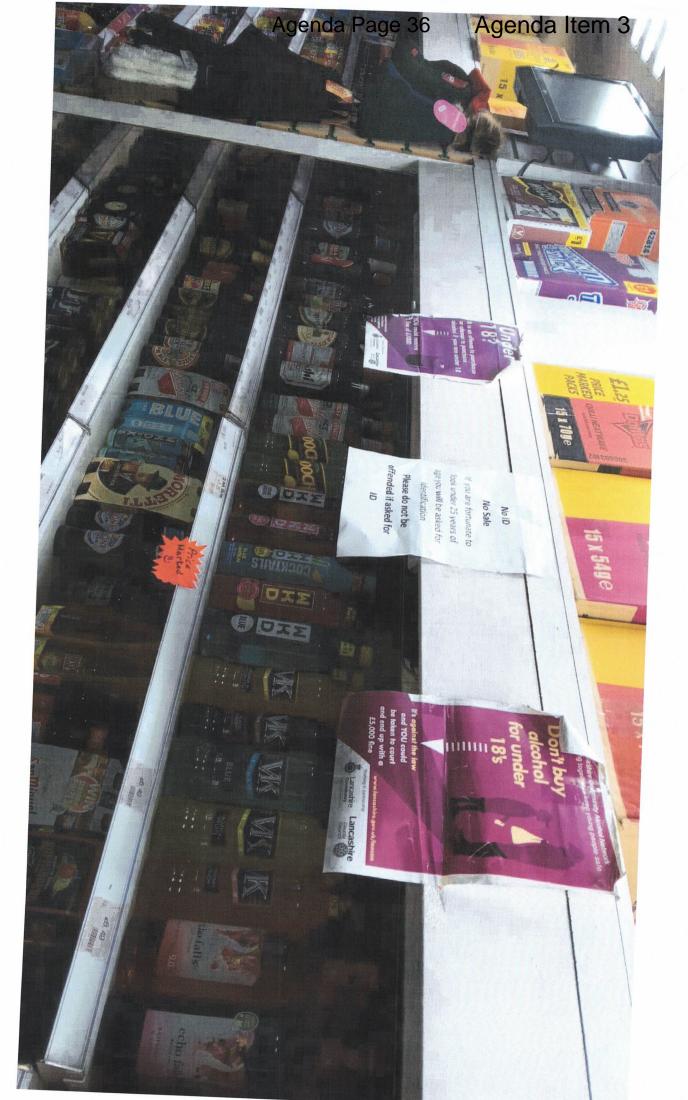

authorised shall be kept up to date and on the premises and shall be produced to a responsible authority on reasonable request.

4. A documented Challenge 25 Scheme will be the adopted Age Verification Policy. The Challenge 25 Scheme will be actively promoted and advertised at the premises and suitable signage will be in place. Any person purchasing alcohol, who appears to be under 25 years of age, shall be asked to provide acceptable identification to prove that they are 18 years of age or over. Failure to supply such identification will result in no sale or supply of alcohol to that person and the refusal shall be recorded in the premises log that must be kept to record details of any refused sales. This record shall be made available for inspection by any responsible authority upon request

Acceptable forms of identification shall be: -

- (a) A PASS accredited holographic proof of age card
- (b) Photo Driving Licence
- (c) Passport
- (d) National, including EU Identity Cards
- 5. A documented training scheme shall be introduced for all staff in a position to sell alcohol. Training reviews shall be carried out every 6 months with all members of staff in order to reinforce this training and to promote best practice. All training records shall be kept at the premises for a minimum of 12 months from the date of training and be made available for inspection by any responsible authority upon request.